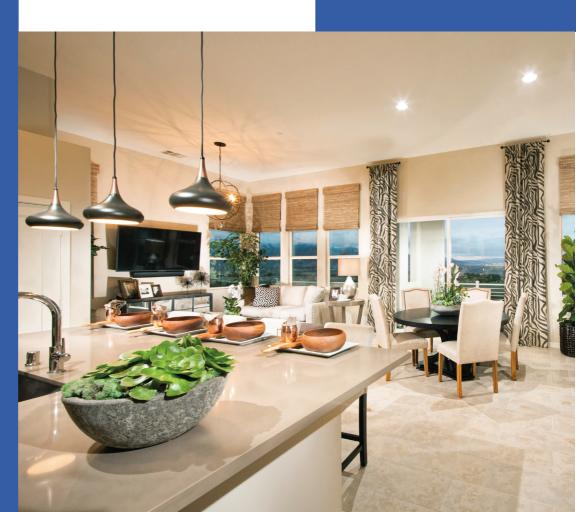

## EVO TOWNS & ELEVATOR FLAT

Designed with urban architecture in mind, this sophisticated presentation provides an upscale experience like no other. Choose from two spacious townhomes; one showcasing a first level multi-generational suite, or the single-level penthouse Flat featuring soaring 12 ft ceilings and private elevator. Ranging from approximately 1,687 to 1,988 square feet, these three to four bedroom floor plans offer "flexspace" options and generous outdoor space. Modern interior appointments include flat panel cabinets, quartz topped kitchen counters, and generous walk-in master suite shower with tiled surround.