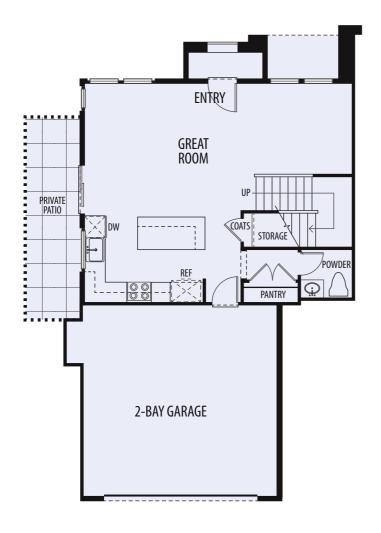

## PLAN ONE

- Approx. 1,687 sq. ft. 4 bedrooms or 3 bedrooms & loft 2½ baths
- Separate dining room Kitchen with island Two-bay garage Private patio

FIRST FLOOR

SECOND FLOOR