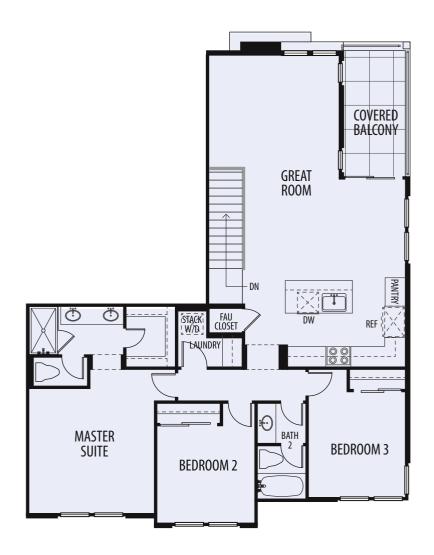

# PLAN TWO

- Approx. 1,827 sq. ft. 4 bedrooms 3 baths Great room with dining area
- Kitchen with island Two-bay garage Covered balcony

FIRST FLOOR

SECOND FLOOR