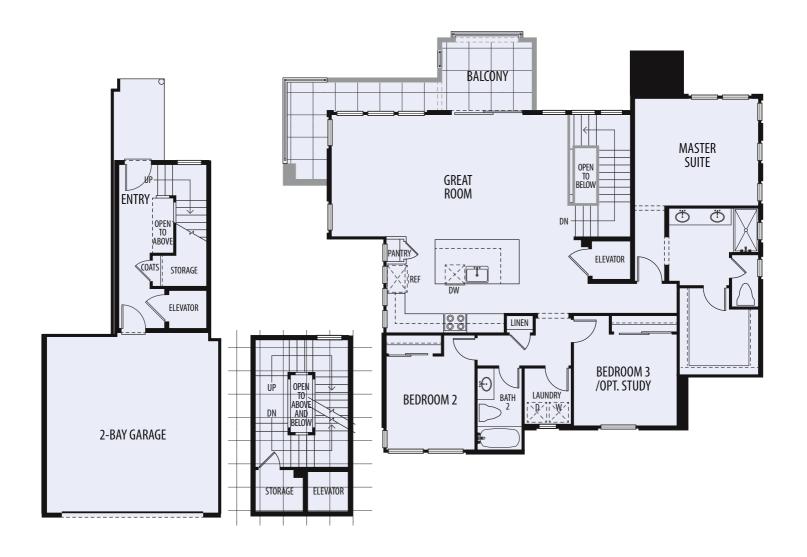

#### **ELEVATOR FLAT**

- Approx. 1,958 sq. ft. 3 bedrooms or 2 bedrooms & study 2 baths Great room
- Kitchen with island Two-bay garage Wrap around balcony Private elevator

FIRST FLOOR

SECOND FLOOR

THIRD FLOOR