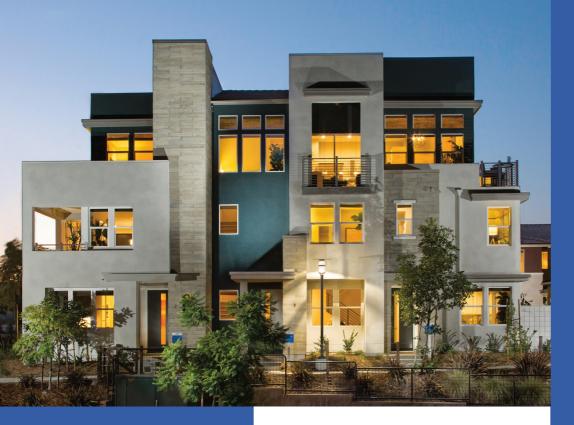

## EVO TOWNS & ELEVATOR FLAT

Designed with urban architecture in mind, this sophisticated presentation provides an upscale experience like no other. Choose from two spacious townhomes; one showcasing a first level multi-generational suite, or the single-level penthouse Flat featuring soaring 12 ft ceilings and private elevator. Ranging from approximately 1,687 to 1,988 square feet, these three to four bedroom floor plans offer "flexspace" options and generous outdoor space. Modern interior appointments include flat panel cabinets, quartz topped kitchen counters, and generous walk-in master suite shower with tiled surround.