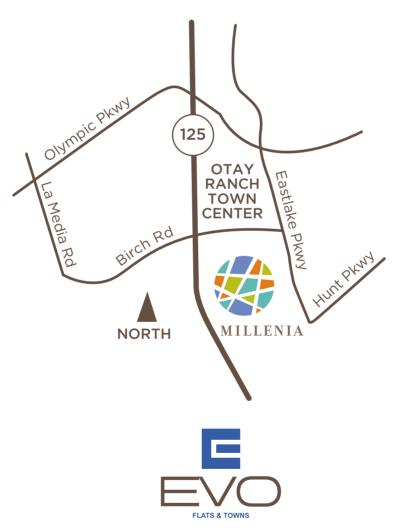

s offer "flexspace" options and generous outdoor space. Modern interior appointments include flat panel cabinets, quartz topped kitchen counters, and generous walk-in master suite shower with tiled surround.



## PLAN ONE



- Approx. 1,687 sq. ft. 4 bedrooms or 3 bedrooms & loft 2½ baths
- Separate dining room Kitchen with island Two-bay garage Private patio





FIRST FLOOR

SECOND FLOOR



# PLAN TWO

- Approx. 1,827 sq. ft. 4 bedrooms 3 baths Great room with dining area
- Kitchen with island Two-bay garage Covered balcony





FIRST FLOOR

SECOND FLOOR



# PLAN THREE

#### **ELEVATOR FLAT**

- Approx. 1,958 sq. ft. 3 bedrooms or 2 bedrooms & study 2 baths Great room
- Kitchen with island Two-bay garage Wrap around balcony Private elevator



FIRST FLOOR

SECOND FLOOR

THIRD FLOOR





2060 Foxtrot Loop, Chula Vista, CA 91915

### MeridianNewHomes.com