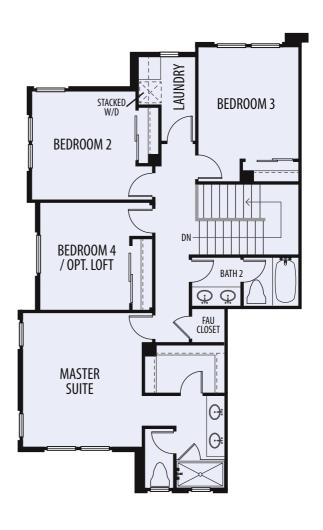

## PLAN ONE

- Approx. 1,687 sq. ft. 4 bedrooms or 3 bedrooms & loft 2½ baths
- Separate dining room Kitchen with island Two-bay garage Private patio

FIRST FLOOR

SECOND FLOOR