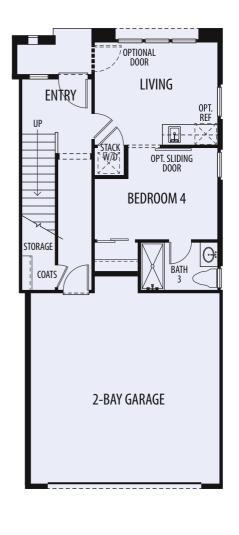

## PLAN ONE

- Approx. 1,687 sq. ft. 4 bedrooms or 3 bedrooms & loft 2½ baths
- Separate dining room Kitchen with island Two-bay garage Private patio

FIRST FLOOR

SECOND FLOOR